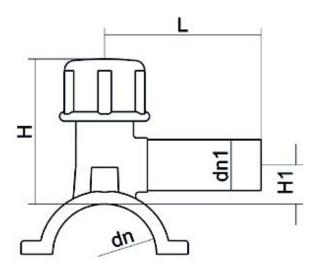

## TECHNICAL DATASHEET

Accesorios electrosoldables

Collar de toma en carga

| PRODUCT DETAILS |             | GEOMETRIC CHARACTERISTICS |      |
|-----------------|-------------|---------------------------|------|
| ITEM CODE       | CPCP280020C | dn                        | 200  |
| dn              | 200 - 20    | d <sub>n</sub> 1          | 20   |
| SDR DESIGN      | 11          | H [mm]                    | 160  |
|                 |             | H1 [mm]                   | 40   |
|                 |             | L [mm]                    | 105  |
|                 |             | Mass [kg]                 | 1.36 |