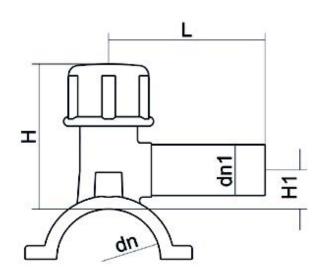

TECHNICAL DATASHEET

Accesorios electrosoldables

Collar de toma en carga

| PRODUCT DETAILS |             |     | GEOMETRIC CHARACTERISTICS |  |
|-----------------|-------------|-----|---------------------------|--|
| ITEM CODE       | CPCP200063C | dn  | 200                       |  |
| dn              | 200 - 63    | dn1 | 63                        |  |
| SDR DESIGN      | 11          |     |                           |  |

\*The pictures are for illustrative purposes only. the product may differ in color and / or some of its parts.

PLASTITALIA SPA reserves the right to revise this specification, while maintaining compliance with the requirements of the product without prior notice. Tolerance on diameters and thickness according to the standards unless otherwise specified. Tolerance: ± 5%