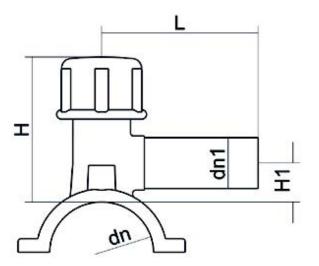

Accesorios electrosoldables

Collar de toma en carga

| PRODUCT DETAILS |             | GEOMETRIC CHARACTERISTICS |      |
|-----------------|-------------|---------------------------|------|
| ITEM CODE       | CPCP225020C | dn                        | 225  |
| dn              | 225 - 20    | d <sub>n</sub> 1          | 20   |
| SDR DESIGN      | 11          | H [mm]                    | 160  |
|                 |             | H1 [mm]                   | 40   |
|                 |             | L [mm]                    | 105  |
|                 |             | Mass [kg]                 | 1.39 |