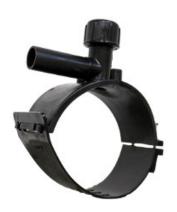

Accesorios electrosoldables

Collar de toma en carga

| PRODUCT DETAILS |             | GEOMETRIC CHARACTERISTICS |      |
|-----------------|-------------|---------------------------|------|
| ITEM CODE       | CPCP225020C | dn                        | 225  |
| dn              | 225 - 20    | d <sub>n</sub> 1          | 20   |
| SDR DESIGN      | 11          | H [mm]                    | 160  |
|                 |             | H1 [mm]                   | 40   |
|                 |             | L [mm]                    | 105  |
|                 |             | Mass [kg]                 | 1.39 |

<sup>\*</sup>The pictures are for illustrative purposes only. the product may differ in color and / or some of its parts.