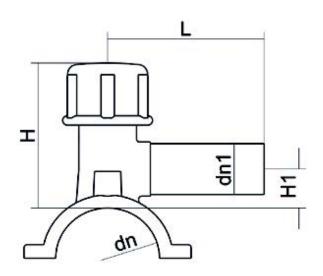

TECHNICAL DATASHEET

Accesorios electrosoldables

Collar de toma en carga

| PRODUCT DETAILS |             | GEC       | GEOMETRIC CHARACTERISTICS |  |
|-----------------|-------------|-----------|---------------------------|--|
| ITEM CODE       | CPCP225050C | dn        | 225                       |  |
| dn              | 225 - 50    | dn1       | 50                        |  |
| SDR DESIGN      | 11          | H [mm]    | 183                       |  |
|                 |             | H1 [mm]   | 169                       |  |
|                 |             | L [mm]    | 165                       |  |
|                 |             | Mass [kg] | 1.22                      |  |