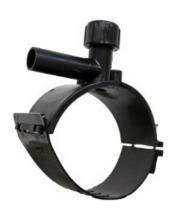

Accesorios electrosoldables

Collar de toma en carga

| PRODUCT DETAILS |             | GEOMETRIC CHARACTERISTICS |      |
|-----------------|-------------|---------------------------|------|
| ITEM CODE       | CPCP225032C | dn                        | 225  |
| dn              | 225 - 32    | d <sub>n</sub> 1          | 32   |
| SDR DESIGN      | 11          | H [mm]                    | 160  |
|                 |             | H1 [mm]                   | 40   |
|                 |             | L [mm]                    | 105  |
|                 |             | Mass [kg]                 | 1.44 |

<sup>\*</sup>The pictures are for illustrative purposes only. the product may differ in color and / or some of its parts.