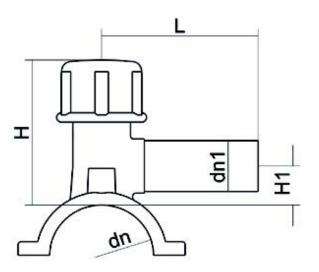

Accesorios electrosoldables

Collar de toma en carga

| PRODUCT DETAILS |             | GEOMETRIC CHARACTERISTICS |      |
|-----------------|-------------|---------------------------|------|
| ITEM CODE       | CPCP225032C | dn                        | 225  |
| dn              | 225 - 32    | d <sub>n</sub> 1          | 32   |
| SDR DESIGN      | 11          | H [mm]                    | 160  |
|                 |             | H1 [mm]                   | 40   |
|                 |             | L [mm]                    | 105  |
|                 |             | Mass [kg]                 | 1.44 |