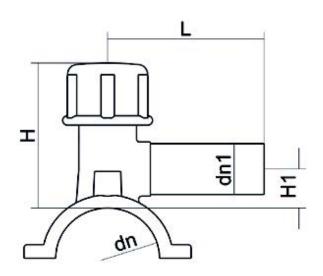

TECHNICAL DATASHEET

Accesorios electrosoldables

Collar de toma en carga

| PRODUCT DETAILS |             | GEO       | GEOMETRIC CHARACTERISTICS |  |
|-----------------|-------------|-----------|---------------------------|--|
| ITEM CODE       | CPCP225063C | dn        | 225                       |  |
| dn              | 225 - 63    | dn1       | 63                        |  |
| SDR DESIGN      | 11          | H [mm]    | 210                       |  |
|                 |             | H1 [mm]   | 62                        |  |
|                 |             | L [mm]    | 134                       |  |
|                 |             | Mass [kg] | 2.22                      |  |