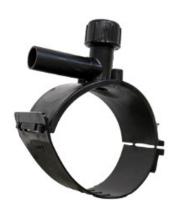

Accesorios electrosoldables

Collar de toma en carga

| PRODUCT DETAILS |             | GEOMETRIC CHARACTERISTICS |     |
|-----------------|-------------|---------------------------|-----|
| ITEM CODE       | CPCP225063C | dn                        | 225 |
| dn              | 225 - 63    | d <sub>n</sub> 1          | 63  |
| SDR DESIGN      | 11          | H [mm]                    | 183 |
|                 |             | H1 [mm]                   | 169 |
|                 |             | L [mm]                    | 165 |

<sup>\*</sup>The pictures are for illustrative purposes only. the product may differ in color and / or some of its parts.