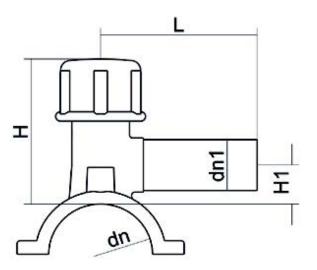

Accesorios electrosoldables

Collar de toma en carga

| PRODUCT DETAILS |             | GEOMETRIC CHARACTERISTICS |     |
|-----------------|-------------|---------------------------|-----|
| ITEM CODE       | CPCP225063C | dn                        | 225 |
| dn              | 225 - 63    | d <sub>n</sub> 1          | 63  |
| SDR DESIGN      | 11          | H [mm]                    | 183 |
|                 |             | H1 [mm]                   | 169 |
|                 |             | L [mm]                    | 165 |