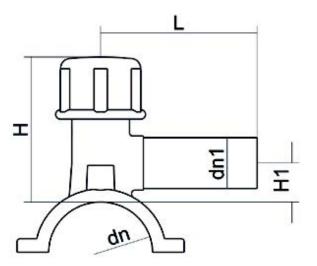

Accesorios electrosoldables

Collar de toma en carga

| PRODUCT DETAILS |             | GEOMETRIC CHARACTERISTICS |      |
|-----------------|-------------|---------------------------|------|
| ITEM CODE       | CPCP225025C | dn                        | 225  |
| dn              | 225 - 25    | d <sub>n</sub> 1          | 25   |
| SDR DESIGN      | 11          | H [mm]                    | 160  |
|                 |             | H1 [mm]                   | 40   |
|                 |             | L [mm]                    | 105  |
|                 |             | Mass [kg]                 | 1.39 |