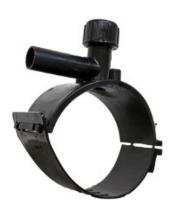

Accesorios electrosoldables

Collar de toma en carga

| PRODUCT DETAILS |             | GEOMETRIC CHARACTERISTICS |      |
|-----------------|-------------|---------------------------|------|
| ITEM CODE       | CPCP225025C | dn                        | 225  |
| dn              | 225 - 25    | d <sub>n</sub> 1          | 25   |
| SDR DESIGN      | 11          | H [mm]                    | 160  |
|                 |             | H1 [mm]                   | 40   |
|                 |             | L [mm]                    | 105  |
|                 |             | Mass [kg]                 | 1.39 |

<sup>\*</sup>The pictures are for illustrative purposes only. the product may differ in color and / or some of its parts.