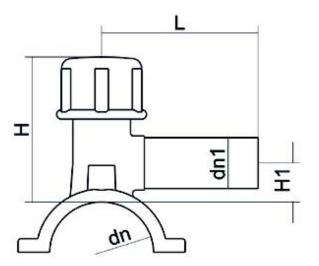

Accesorios electrosoldables

Collar de toma en carga

| PRODUCT DETAILS |             | GEOMETRIC CHARACTERISTICS |     |
|-----------------|-------------|---------------------------|-----|
| ITEM CODE       | CPCP225063C | dn                        | 225 |
| dn              | 225 - 63    | d <sub>n</sub> 1          | 63  |
| SDR DESIGN      | 11          | H [mm]                    | 200 |
|                 |             | L [mm]                    | 165 |