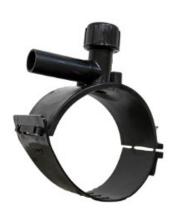

Accesorios electrosoldables

Collar de toma en carga

| PRODUCT DETAILS |             | GEOMETRIC CHARACTERISTICS |     |
|-----------------|-------------|---------------------------|-----|
| ITEM CODE       | CPCP225063C | dn                        | 225 |
| dn              | 225 - 63    | d <sub>n</sub> 1          | 63  |
| SDR DESIGN      | 11          | H [mm]                    | 200 |
|                 |             | L [mm]                    | 165 |

<sup>\*</sup>The pictures are for illustrative purposes only. the product may differ in color and / or some of its parts.