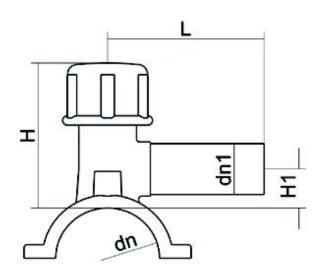

TECHNICAL DATASHEET

Accesorios electrosoldables

Collar de toma en carga

| PRODUCT DETAILS |                | GEC              | GEOMETRIC CHARACTERISTICS |  |
|-----------------|----------------|------------------|---------------------------|--|
| ITEM CODE       | CPCP225025C.P. | dn               | 225                       |  |
| dn              | 225 - 25       | d <sub>n</sub> 1 | 25                        |  |
| SDR DESIGN      | 11             | H [mm]           | 160                       |  |
|                 |                | H1 [mm]          | 40                        |  |
|                 |                | L [mm]           | 105                       |  |
|                 |                | Mass [kg]        | 1.39                      |  |