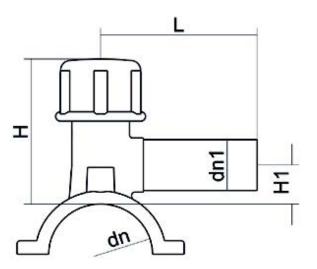

Accesorios electrosoldables

Collar de toma en carga

| PRODUCT DETAILS |             | GEOMETRIC CHARACTERISTICS |      |
|-----------------|-------------|---------------------------|------|
| ITEM CODE       | CPCP250025C | dn                        | 250  |
| dn              | 250 - 25    | d₁1                       | 25   |
| SDR DESIGN      | 11          | H [mm]                    | 160  |
|                 |             | H1 [mm]                   | 40   |
|                 |             | L [mm]                    | 105  |
|                 |             | Mass [kg]                 | 1.38 |