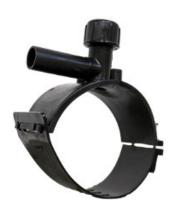

Accesorios electrosoldables

Collar de toma en carga

| PRODUCT DETAILS |             | GEOMETRIC CHARACTERISTICS |      |
|-----------------|-------------|---------------------------|------|
| ITEM CODE       | CPCP250025C | dn                        | 250  |
| dn              | 250 - 25    | d₁1                       | 25   |
| SDR DESIGN      | 11          | H [mm]                    | 160  |
|                 |             | H1 [mm]                   | 40   |
|                 |             | L [mm]                    | 105  |
|                 |             | Mass [kg]                 | 1.38 |

<sup>\*</sup>The pictures are for illustrative purposes only. the product may differ in color and / or some of its parts.