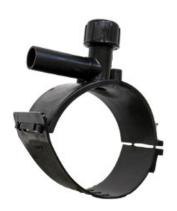

Accesorios electrosoldables

Collar de toma en carga

| PRODUCT DETAILS |             | GEO              | GEOMETRIC CHARACTERISTICS |  |
|-----------------|-------------|------------------|---------------------------|--|
| ITEM CODE       | CPCP250020C | dn               | 250                       |  |
| dn              | 250 - 20    | d <sub>n</sub> 1 | 20                        |  |
| SDR DESIGN      | 11          | H [mm]           | 160                       |  |
|                 |             | H1 [mm]          | 40                        |  |
|                 |             | L [mm]           | 105                       |  |
|                 |             | Mass [kg]        | 1.38                      |  |

<sup>\*</sup>The pictures are for illustrative purposes only. the product may differ in color and / or some of its parts.