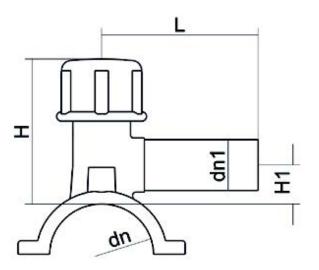

Accesorios electrosoldables

Collar de toma en carga

| PRODUCT DETAILS |             | GEO              | GEOMETRIC CHARACTERISTICS |  |
|-----------------|-------------|------------------|---------------------------|--|
| ITEM CODE       | CPCP250020C | dn               | 250                       |  |
| dn              | 250 - 20    | d <sub>n</sub> 1 | 20                        |  |
| SDR DESIGN      | 11          | H [mm]           | 160                       |  |
|                 |             | H1 [mm]          | 40                        |  |
|                 |             | L [mm]           | 105                       |  |
|                 |             | Mass [kg]        | 1.38                      |  |