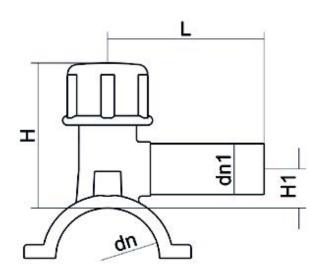

TECHNICAL DATASHEET

Accesorios electrosoldables

Collar de toma en carga

| PRODUCT DETAILS |             | GEO       | GEOMETRIC CHARACTERISTICS |  |
|-----------------|-------------|-----------|---------------------------|--|
| ITEM CODE       | CPCP250040C | dn        | 250                       |  |
| dn              | 250 - 40    | dn1       | 40                        |  |
| SDR DESIGN      | 11          | H [mm]    | 165                       |  |
|                 |             | H1 [mm]   | 42                        |  |
|                 |             | L [mm]    | 105                       |  |
|                 |             | Mass [kg] | 1.38                      |  |