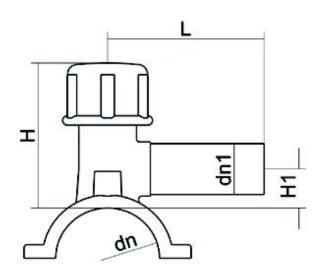

TECHNICAL DATASHEET

Accesorios electrosoldables

Collar de toma en carga

| PRODUCT DETAILS |             | GEO       | GEOMETRIC CHARACTERISTICS |  |
|-----------------|-------------|-----------|---------------------------|--|
| ITEM CODE       | CPCP250050C | dn        | 250                       |  |
| dn              | 250 - 50    | dn1       | 50                        |  |
| SDR DESIGN      | 11          | H [mm]    | 210                       |  |
|                 |             | H1 [mm]   | 62                        |  |
|                 |             | L [mm]    | 136                       |  |
|                 |             | Mass [kg] | 2.18                      |  |