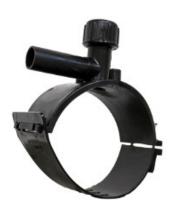

Accesorios electrosoldables

Collar de toma en carga

| PRODUCT DETAILS |             | GEOMETRIC CHARACTERISTICS |     |
|-----------------|-------------|---------------------------|-----|
| ITEM CODE       | CPCP250063C | dn                        | 250 |
| dn              | 250 - 63    | d <sub>n</sub> 1          | 63  |
| SDR DESIGN      | 11          | H [mm]                    | 210 |
|                 |             | H1 [mm]                   | 62  |
|                 |             | L [mm]                    | 134 |
|                 |             | Mass [kg]                 | 2.2 |

<sup>\*</sup>The pictures are for illustrative purposes only. the product may differ in color and / or some of its parts.