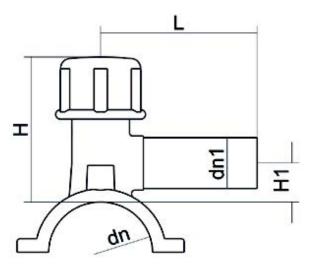

Accesorios electrosoldables

Collar de toma en carga

| PRODUCT DETAILS |             | GEOMETRIC CHARACTERISTICS |     |
|-----------------|-------------|---------------------------|-----|
| ITEM CODE       | CPCP250063C | dn                        | 250 |
| dn              | 250 - 63    | d <sub>n</sub> 1          | 63  |
| SDR DESIGN      | 11          | H [mm]                    | 210 |
|                 |             | H1 [mm]                   | 62  |
|                 |             | L [mm]                    | 134 |
|                 |             | Mass [kg]                 | 2.2 |