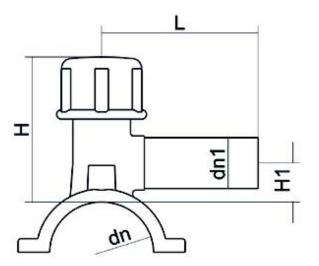

## TECHNICAL DATASHEET

Accesorios electrosoldables

Collar de toma en carga

| PRODUCT DETAILS |             | GEOMETRIC CHARACTERISTICS |      |
|-----------------|-------------|---------------------------|------|
| ITEM CODE       | CPCP250032C | dn                        | 250  |
| dn              | 250 - 32    | d <sub>n</sub> 1          | 32   |
| SDR DESIGN      | 11          | H [mm]                    | 160  |
|                 |             | H1 [mm]                   | 40   |
|                 |             | L [mm]                    | 105  |
|                 |             | Mass [kg]                 | 1.41 |