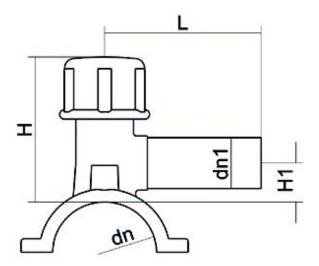

Accesorios electrosoldables

Collar de toma en carga

| PRODUCT DETAILS |             | G                | GEOMETRIC CHARACTERISTICS |  |
|-----------------|-------------|------------------|---------------------------|--|
| ITEM CODE       | CPCP250063C | dn               | 250                       |  |
| dn              | 250 - 63    | d <sub>n</sub> 1 | 63                        |  |
| SDR DESIGN      | 11          | H [mm]           | 200                       |  |
|                 |             | L [mm]           | 165                       |  |