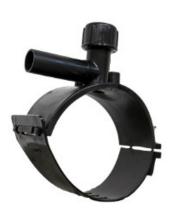

Accesorios electrosoldables

Collar de toma en carga

| PRODUCT DETAILS |             | G                | GEOMETRIC CHARACTERISTICS |  |
|-----------------|-------------|------------------|---------------------------|--|
| ITEM CODE       | CPCP250063C | dn               | 250                       |  |
| dn              | 250 - 63    | d <sub>n</sub> 1 | 63                        |  |
| SDR DESIGN      | 11          | H [mm]           | 200                       |  |
|                 |             | L [mm]           | 165                       |  |

<sup>\*</sup>The pictures are for illustrative purposes only. the product may differ in color and / or some of its parts.