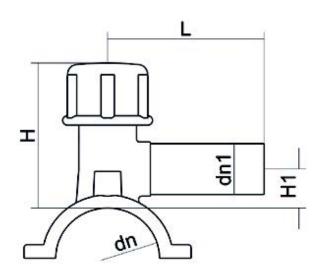

TECHNICAL DATASHEET

Accesorios electrosoldables

Collar de toma en carga

| PRODUCT DETAILS |             | GEO       | GEOMETRIC CHARACTERISTICS |  |
|-----------------|-------------|-----------|---------------------------|--|
| ITEM CODE       | CPCP280063C | dn        | 280                       |  |
| dn              | 280 - 63    | dn1       | 63                        |  |
| SDR DESIGN      | 11          | H [mm]    | 210                       |  |
|                 |             | H1 [mm]   | 62                        |  |
|                 |             | L [mm]    | 134                       |  |
|                 |             | Mass [kg] | 2.22                      |  |