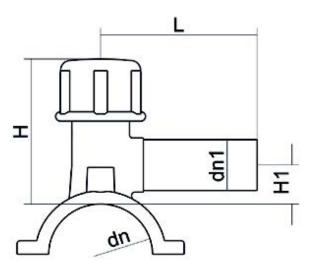

Accesorios electrosoldables

Collar de toma en carga

| PRODUCT DETAILS |             | GEO              | GEOMETRIC CHARACTERISTICS |  |
|-----------------|-------------|------------------|---------------------------|--|
| ITEM CODE       | CPCP280050C | dn               | 280                       |  |
| dn              | 280 - 50    | d <sub>n</sub> 1 | 50                        |  |
| SDR DESIGN      | 11          | H [mm]           | 210                       |  |
|                 |             | H1 [mm]          | 62                        |  |
|                 |             | L [mm]           | 136                       |  |
|                 |             | Mass [kg]        | 2.18                      |  |