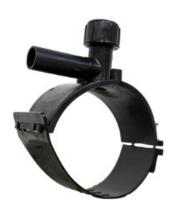

Accesorios electrosoldables

Collar de toma en carga

| PRODUCT DETAILS |             | GEO              | GEOMETRIC CHARACTERISTICS |  |
|-----------------|-------------|------------------|---------------------------|--|
| ITEM CODE       | CPCP280050C | dn               | 280                       |  |
| dn              | 280 - 50    | d <sub>n</sub> 1 | 50                        |  |
| SDR DESIGN      | 11          | H [mm]           | 210                       |  |
|                 |             | H1 [mm]          | 62                        |  |
|                 |             | L [mm]           | 136                       |  |
|                 |             | Mass [kg]        | 2.18                      |  |

<sup>\*</sup>The pictures are for illustrative purposes only. the product may differ in color and / or some of its parts.