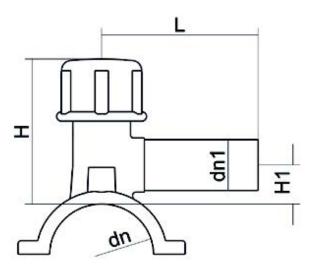

Accesorios electrosoldables

Collar de toma en carga

| PRODUCT DETAILS |             | GEO              | GEOMETRIC CHARACTERISTICS |  |
|-----------------|-------------|------------------|---------------------------|--|
| ITEM CODE       | CPCP280025C | dn               | 280                       |  |
| dn              | 280 - 25    | d <sub>n</sub> 1 | 25                        |  |
| SDR DESIGN      | 11          | H [mm]           | 160                       |  |
|                 |             | H1 [mm]          | 40                        |  |
|                 |             | L [mm]           | 105                       |  |
|                 |             | Mass [kg]        | 1.36                      |  |