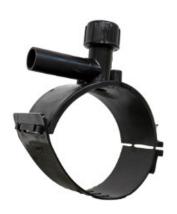

Accesorios electrosoldables

Collar de toma en carga

| PRODUCT DETAILS |             | GEO              | GEOMETRIC CHARACTERISTICS |  |
|-----------------|-------------|------------------|---------------------------|--|
| ITEM CODE       | CPCP280025C | dn               | 280                       |  |
| dn              | 280 - 25    | d <sub>n</sub> 1 | 25                        |  |
| SDR DESIGN      | 11          | H [mm]           | 160                       |  |
|                 |             | H1 [mm]          | 40                        |  |
|                 |             | L [mm]           | 105                       |  |
|                 |             | Mass [kg]        | 1.36                      |  |

<sup>\*</sup>The pictures are for illustrative purposes only. the product may differ in color and / or some of its parts.