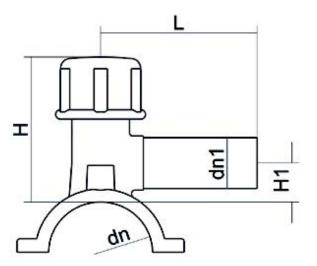

Accesorios electrosoldables

Collar de toma en carga

| PRODUCT DETAILS |             | GEOMETRIC CHARACTERISTICS |      |
|-----------------|-------------|---------------------------|------|
| ITEM CODE       | CPCP280040C | dn                        | 280  |
| dn              | 280 - 40    | d <sub>n</sub> 1          | 40   |
| SDR DESIGN      | 11          | H [mm]                    | 165  |
|                 |             | H1 [mm]                   | 42   |
|                 |             | L [mm]                    | 105  |
|                 |             | Mass [kg]                 | 1.42 |