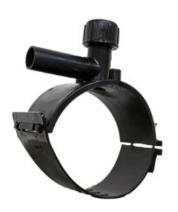

Accesorios electrosoldables

Collar de toma en carga

| PRODUCT DETAILS |             | GEOMETRIC CHARACTERISTICS |      |
|-----------------|-------------|---------------------------|------|
| ITEM CODE       | CPCP280040C | dn                        | 280  |
| dn              | 280 - 40    | d <sub>n</sub> 1          | 40   |
| SDR DESIGN      | 11          | H [mm]                    | 165  |
|                 |             | H1 [mm]                   | 42   |
|                 |             | L [mm]                    | 105  |
|                 |             | Mass [kg]                 | 1.42 |

<sup>\*</sup>The pictures are for illustrative purposes only. the product may differ in color and / or some of its parts.