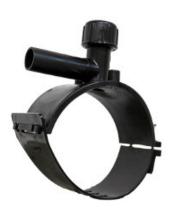

Accesorios electrosoldables

Collar de toma en carga

| PRODUCT DETAILS |             | GEOMETRIC CHARACTERISTICS |     |
|-----------------|-------------|---------------------------|-----|
| ITEM CODE       | CPCP280063C | dn                        | 280 |
| dn              | 280 - 63    | d <sub>n</sub> 1          | 63  |
| SDR DESIGN      | 11          | H [mm]                    | 200 |
|                 |             | L [mm]                    | 165 |

<sup>\*</sup>The pictures are for illustrative purposes only. the product may differ in color and / or some of its parts.