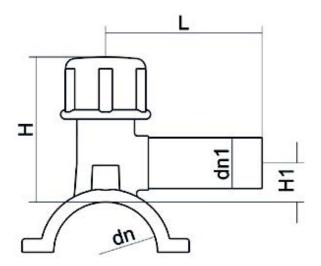

Accesorios electrosoldables

Collar de toma en carga

| PRODUCT DETAILS |             | GEOMETRIC CHARACTERISTICS |     |
|-----------------|-------------|---------------------------|-----|
| ITEM CODE       | CPCP280063C | dn                        | 280 |
| dn              | 280 - 63    | d <sub>n</sub> 1          | 63  |
| SDR DESIGN      | 11          | H [mm]                    | 200 |
|                 |             | L [mm]                    | 165 |