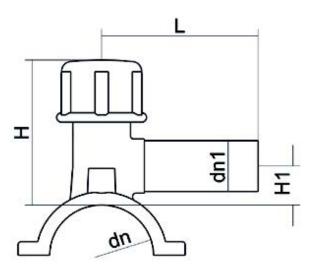

Accesorios electrosoldables

Collar de toma en carga

| PRODUCT DETAILS |             | GEOMETRIC CHARACTERISTICS |      |
|-----------------|-------------|---------------------------|------|
| ITEM CODE       | CPCP315050C | dn                        | 315  |
| dn              | 315 - 50    | d <sub>n</sub> 1          | 50   |
| SDR DESIGN      | 11          | H [mm]                    | 210  |
|                 |             | H1 [mm]                   | 62   |
|                 |             | L [mm]                    | 136  |
|                 |             | Mass [kg]                 | 2.23 |