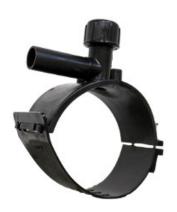

Accesorios electrosoldables

Collar de toma en carga

| PRODUCT DETAILS |             | GEOMETRIC CHARACTERISTICS |      |
|-----------------|-------------|---------------------------|------|
| ITEM CODE       | CPCP315050C | dn                        | 315  |
| dn              | 315 - 50    | d <sub>n</sub> 1          | 50   |
| SDR DESIGN      | 11          | H [mm]                    | 210  |
|                 |             | H1 [mm]                   | 62   |
|                 |             | L [mm]                    | 136  |
|                 |             | Mass [kg]                 | 2.23 |

<sup>\*</sup>The pictures are for illustrative purposes only. the product may differ in color and / or some of its parts.