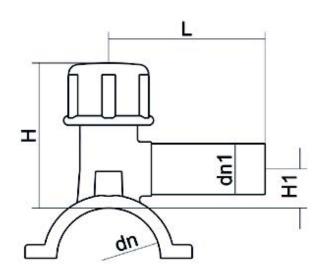

TECHNICAL DATASHEET

Accesorios electrosoldables

Collar de toma en carga

| PRODUCT DETAILS |             | GEO       | GEOMETRIC CHARACTERISTICS |  |
|-----------------|-------------|-----------|---------------------------|--|
| ITEM CODE       | CPCP315020C | dn        | 315                       |  |
| dn              | 315 - 20    | dn1       | 20                        |  |
| SDR DESIGN      | 11          | H [mm]    | 160                       |  |
|                 |             | H1 [mm]   | 40                        |  |
|                 |             | L [mm]    | 105                       |  |
|                 |             | Mass [kg] | 1.36                      |  |