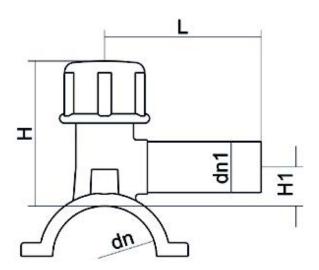

Accesorios electrosoldables

Collar de toma en carga

| PRODUCT DETAILS |             | GEO              | GEOMETRIC CHARACTERISTICS |  |
|-----------------|-------------|------------------|---------------------------|--|
| ITEM CODE       | CPCP315032C | dn               | 315                       |  |
| dn              | 315 - 32    | d <sub>n</sub> 1 | 32                        |  |
| SDR DESIGN      | 11          | H [mm]           | 160                       |  |
|                 |             | H1 [mm]          | 40                        |  |
|                 |             | L [mm]           | 105                       |  |
|                 |             | Mass [kg]        | 1.45                      |  |