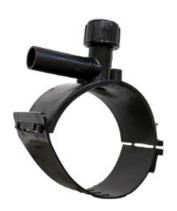

Accesorios electrosoldables

Collar de toma en carga

| PRODUCT DETAILS |             | GEO              | GEOMETRIC CHARACTERISTICS |  |
|-----------------|-------------|------------------|---------------------------|--|
| ITEM CODE       | CPCP315032C | dn               | 315                       |  |
| dn              | 315 - 32    | d <sub>n</sub> 1 | 32                        |  |
| SDR DESIGN      | 11          | H [mm]           | 160                       |  |
|                 |             | H1 [mm]          | 40                        |  |
|                 |             | L [mm]           | 105                       |  |
|                 |             | Mass [kg]        | 1.45                      |  |

<sup>\*</sup>The pictures are for illustrative purposes only. the product may differ in color and / or some of its parts.