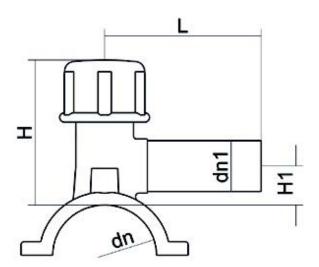

Accesorios electrosoldables

Collar de toma en carga

| PRODUCT DETAILS |             | GEOMETRIC CHARACTERISTICS |      |
|-----------------|-------------|---------------------------|------|
| ITEM CODE       | CPCP315063C | dn                        | 315  |
| dn              | 315 - 63    | d <sub>n</sub> 1          | 63   |
| SDR DESIGN      | 11          | H [mm]                    | 210  |
|                 |             | H1 [mm]                   | 62   |
|                 |             | L [mm]                    | 134  |
|                 |             | Mass [kg]                 | 2.23 |