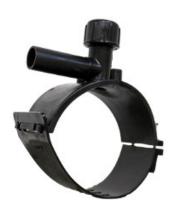

Accesorios electrosoldables

Collar de toma en carga

| PRODUCT DETAILS |             | GEOMETRIC CHARACTERISTICS |      |
|-----------------|-------------|---------------------------|------|
| ITEM CODE       | CPCP315063C | dn                        | 315  |
| dn              | 315 - 63    | d <sub>n</sub> 1          | 63   |
| SDR DESIGN      | 11          | H [mm]                    | 210  |
|                 |             | H1 [mm]                   | 62   |
|                 |             | L [mm]                    | 134  |
|                 |             | Mass [kg]                 | 2.23 |

<sup>\*</sup>The pictures are for illustrative purposes only. the product may differ in color and / or some of its parts.