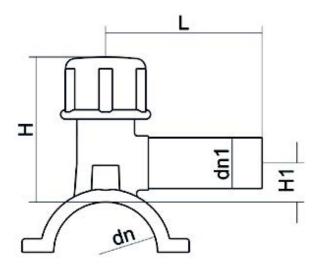

Accesorios electrosoldables

Collar de toma en carga

| PRODUCT DETAILS |             | GEO              | GEOMETRIC CHARACTERISTICS |  |
|-----------------|-------------|------------------|---------------------------|--|
| ITEM CODE       | CPCP315040C | dn               | 315                       |  |
| dn              | 315 - 40    | d <sub>n</sub> 1 | 40                        |  |
| SDR DESIGN      | 11          | H [mm]           | 165                       |  |
|                 |             | H1 [mm]          | 42                        |  |
|                 |             | L [mm]           | 105                       |  |
|                 |             | Mass [kg]        | 1.4                       |  |