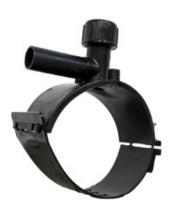

Accesorios electrosoldables

Collar de toma en carga

| PRODUCT DETAILS |             | GEO              | GEOMETRIC CHARACTERISTICS |  |
|-----------------|-------------|------------------|---------------------------|--|
| ITEM CODE       | CPCP315040C | dn               | 315                       |  |
| dn              | 315 - 40    | d <sub>n</sub> 1 | 40                        |  |
| SDR DESIGN      | 11          | H [mm]           | 165                       |  |
|                 |             | H1 [mm]          | 42                        |  |
|                 |             | L [mm]           | 105                       |  |
|                 |             | Mass [kg]        | 1.4                       |  |

<sup>\*</sup>The pictures are for illustrative purposes only. the product may differ in color and / or some of its parts.