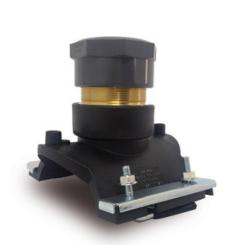

Accesorios electrosoldables

Collar para la insercion de balones obturadores

| PRODUCT DETAILS |             | GEC       | GEOMETRIC CHARACTERISTICS |  |
|-----------------|-------------|-----------|---------------------------|--|
| ITEM CODE       | CPSPRIP140C | dn        | 140                       |  |
| dn              | 140         | H [mm]    | 85                        |  |
| SDR DESIGN      | 11          | Mass [kg] | 1.92                      |  |