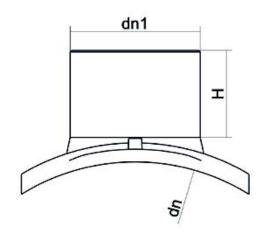

TECHNICAL DATASHEET

Accesorios electrosoldables

Collar de toma gran volumen

| PRODUCT DETAILS |             | GEOMETRIC CHARACTERISTICS |      |
|-----------------|-------------|---------------------------|------|
| ITEM CODE       | CPSP125110C | dn                        | 125  |
| dn              | 125 - 110   | dn1                       | 110  |
| SDR DESIGN      | 11          | H [mm]                    | 90   |
|                 |             | Mass [kg]                 | 1.38 |