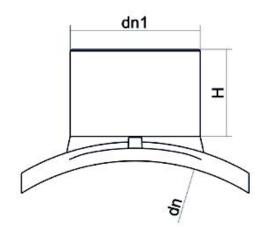

TECHNICAL DATASHEET

Accesorios electrosoldables

Collar de toma gran volumen

| PRODUCT DETAILS |             | GEC       | GEOMETRIC CHARACTERISTICS |  |
|-----------------|-------------|-----------|---------------------------|--|
| ITEM CODE       | CPSP160110C | dn        | 160                       |  |
| dn              | 160 - 110   | dn1       | 110                       |  |
| SDR DESIGN      | 11          | H [mm]    | 90                        |  |
|                 |             | Mass [kg] | 0.8                       |  |