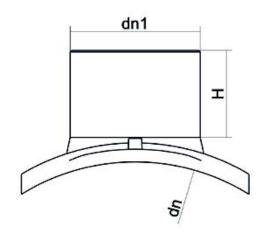

TECHNICAL DATASHEET

Accesorios electrosoldables

Collar de toma gran volumen

| PRODUCT DETAILS |             | GEOMETRIC CHARACTERISTICS |     |
|-----------------|-------------|---------------------------|-----|
| ITEM CODE       | CPSP160110C | dn                        | 160 |
| dn              | 160 - 110   | dn1                       | 110 |
| SDR DESIGN      | 11          | H [mm]                    | 110 |