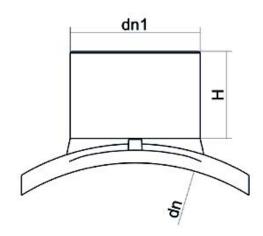

TECHNICAL DATASHEET

Accesorios electrosoldables

Collar de toma gran volumen

| PRODUCT DETAILS |             | GEOMETRIC CHARACTERISTICS |     |
|-----------------|-------------|---------------------------|-----|
| ITEM CODE       | CPSP160125C | dn                        | 160 |
| dn              | 160 - 125   | dn1                       | 125 |
| SDR DESIGN      | 11          | H [mm]                    | 110 |