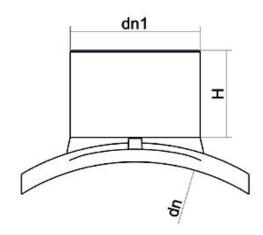

TECHNICAL DATASHEET

Accesorios electrosoldables

Collar de toma gran volumen

| PRODUCT DETAILS |                 | GE        | GEOMETRIC CHARACTERISTICS |  |
|-----------------|-----------------|-----------|---------------------------|--|
| ITEM CODE       | CPSP250-280125C | dn        | 250/280                   |  |
| dn              | 250/280 - 125   | dn1       | 125                       |  |
| SDR DESIGN      | 11              | H [mm]    | 110                       |  |
|                 |                 | Mass [kg] | 1                         |  |