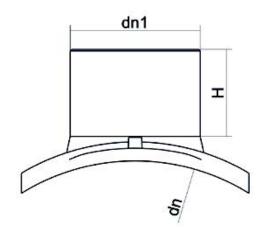

TECHNICAL DATASHEET

Accesorios electrosoldables

Collar de toma gran volumen

| PRODUCT DETAILS |                 | GE        | GEOMETRIC CHARACTERISTICS |  |
|-----------------|-----------------|-----------|---------------------------|--|
| ITEM CODE       | CPSP315-400125C | dn        | 315/400                   |  |
| dn              | 315/400 - 125   | dn1       | 125                       |  |
| SDR DESIGN      | 11              | H [mm]    | 110                       |  |
|                 |                 | Mass [kg] | 2.1                       |  |