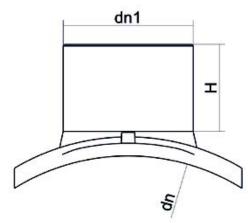

TECHNICAL DATASHEET

Accesorios electrosoldables

Collar de toma gran volumen

| PRODUCT DETAILS |             | GEOMETRIC CHARACTERISTICS |     |
|-----------------|-------------|---------------------------|-----|
| ITEM CODE       | CPSP450225C | dn                        | 450 |
| dn              | 450 - 225   | dn1                       | 225 |
| SDR DESIGN      | 11          | H [mm]                    | 150 |
|                 |             | Mass [kg]                 | 5.7 |