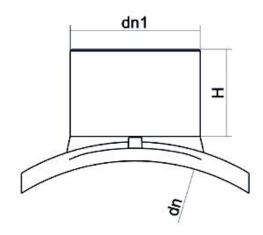

TECHNICAL DATASHEET

Accesorios electrosoldables

Collar de toma gran volumen

| PRODUCT DETAILS |             | GEC       | GEOMETRIC CHARACTERISTICS |  |
|-----------------|-------------|-----------|---------------------------|--|
| ITEM CODE       | CPSP560200C | dn        | 560                       |  |
| dn              | 560 - 200   | dn1       | 200                       |  |
| SDR DESIGN      | 11          | H [mm]    | 150                       |  |
|                 |             | Mass [kg] | 4.9                       |  |