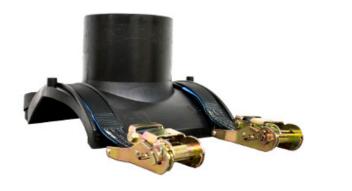

TECHNICAL DATASHEET

Accesorios electrosoldables

Collar de toma gran volumen

| PRODUCT DETAILS |             | GEOMETRIC CHARACTERISTICS |     |
|-----------------|-------------|---------------------------|-----|
| ITEM CODE       | CPSP630250C | dn                        | 630 |
| dn              | 630 - 250   | dn1                       | 250 |
| SDR DESIGN      | 11          | H [mm]                    | 150 |
|                 |             | Mass [kg]                 | 6.5 |

\*The pictures are for illustrative purposes only. the product may differ in color and / or some of its parts.

PLASTITALIA SPA reserves the right to revise this specification, while maintaining compliance with the requirements of the product without prior notice. Tolerance on diameters and thickness according to the standards unless otherwise specified. Tolerance: ± 5%