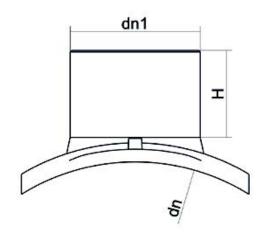

TECHNICAL DATASHEET

Accesorios electrosoldables

Collar de toma gran volumen

| PRODUCT DETAILS |             | GEOMETRIC CHARACTERISTICS |     |
|-----------------|-------------|---------------------------|-----|
| ITEM CODE       | CPSP630250C | dn                        | 630 |
| dn              | 630 - 250   | dn1                       | 250 |
| SDR DESIGN      | 11          | H [mm]                    | 150 |
|                 |             | Mass [kg]                 | 6.5 |