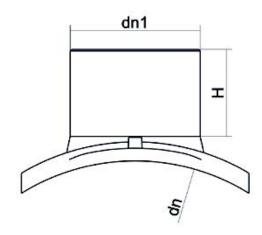

TECHNICAL DATASHEET

Accesorios electrosoldables

Collar de toma gran volumen

| PRODUCT DETAILS |             | GEOMETRIC CHARACTERISTICS |     |
|-----------------|-------------|---------------------------|-----|
| ITEM CODE       | CPSP630225C | dn                        | 630 |
| dn              | 630 - 225   | dn1                       | 225 |
| SDR DESIGN      | 11          | H [mm]                    | 150 |
|                 |             | Mass [kg]                 | 5.5 |