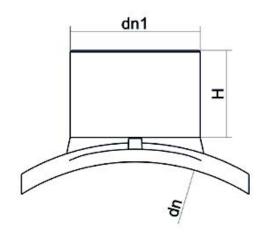

TECHNICAL DATASHEET

Accesorios electrosoldables

Collar de toma gran volumen

| PRODUCT DETAILS |                 | GE        | GEOMETRIC CHARACTERISTICS |  |
|-----------------|-----------------|-----------|---------------------------|--|
| ITEM CODE       | CPSP710-800160C | dn        | 710/800                   |  |
| dn              | 710/800 - 160   | dn1       | 160                       |  |
| SDR DESIGN      | 11              | H [mm]    | 110                       |  |
|                 |                 | Mass [kg] | 2.5                       |  |