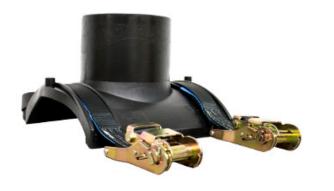

TECHNICAL DATASHEET

Accesorios electrosoldables

Collar de toma gran volumen

| PRODUCT DETAILS |                 | GE        | GEOMETRIC CHARACTERISTICS |  |
|-----------------|-----------------|-----------|---------------------------|--|
| ITEM CODE       | CPSP710-800160C | dn        | 710/800                   |  |
| dn              | 710/800 - 160   | dn1       | 160                       |  |
| SDR DESIGN      | 11              | H [mm]    | 110                       |  |
|                 |                 | Mass [kg] | 2.5                       |  |

\*The pictures are for illustrative purposes only. the product may differ in color and / or some of its parts.

PLASTITALIA SPA reserves the right to revise this specification, while maintaining compliance with the requirements of the product without prior notice. Tolerance on diameters and thickness according to the standards unless otherwise specified. Tolerance: ± 5%