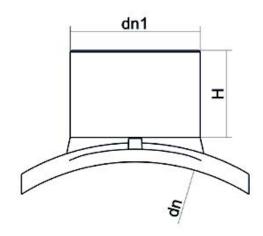

TECHNICAL DATASHEET

Accesorios electrosoldables

Collar de toma gran volumen

| PRODUCT DETAILS |             | GE        | GEOMETRIC CHARACTERISTICS |  |
|-----------------|-------------|-----------|---------------------------|--|
| ITEM CODE       | CPSP710200C | dn        | 710                       |  |
| dn              | 710 - 200   | dn1       | 200                       |  |
| SDR DESIGN      | 11          | H [mm]    | 150                       |  |
|                 |             | Mass [kg] | 4.8                       |  |