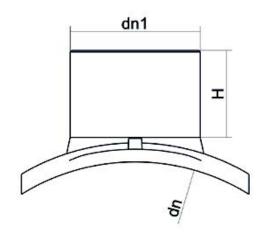

TECHNICAL DATASHEET

Accesorios electrosoldables

Collar de toma gran volumen

| PRODUCT DETAILS |             | GE        | GEOMETRIC CHARACTERISTICS |  |
|-----------------|-------------|-----------|---------------------------|--|
| ITEM CODE       | CPSP800315C | dn        | 800                       |  |
| dn              | 800 - 315   | dn1       | 315                       |  |
| SDR DESIGN      | 11          | H [mm]    | 200                       |  |
|                 |             | Mass [kg] | 12.5                      |  |