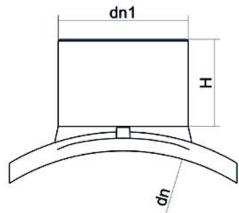

TECHNICAL DATASHEET

Accesorios electrosoldables

Collar de toma gran volumen

| PRODUCT DETAILS |             | GE        | GEOMETRIC CHARACTERISTICS |  |
|-----------------|-------------|-----------|---------------------------|--|
| ITEM CODE       | CPSP800225C | dn        | 800                       |  |
| dn              | 800 - 225   | dn1       | 225                       |  |
| SDR DESIGN      | 11          | H [mm]    | 150                       |  |
|                 |             | Mass [kg] | 5.3                       |  |