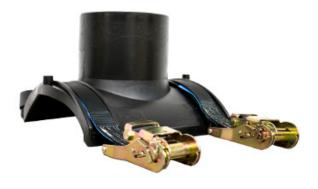

Accesorios electrosoldables

Collar de toma gran volumen

| PRODUCT DETAILS |                  | GI     | GEOMETRIC CHARACTERISTICS |  |
|-----------------|------------------|--------|---------------------------|--|
| ITEM CODE       | CPSP900-1000160C | dn     | 900/1000                  |  |
| dn              | 900/1000 - 160   | dn1    | 160                       |  |
| SDR DESIGN      | 11               | H [mm] | 110                       |  |

\*The pictures are for illustrative purposes only. the product may differ in color and / or some of its parts.

PLASTITALIA SPA reserves the right to revise this specification, while maintaining compliance with the requirements of the product without prior notice. Tolerance on diameters and thickness according to the standards unless otherwise specified. Tolerance: ± 5%