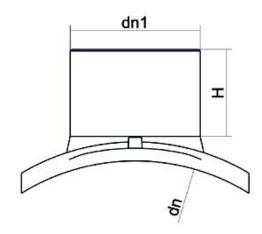

Accesorios electrosoldables

Collar de toma gran volumen

| PRODUCT DETAILS |                  | GI     | GEOMETRIC CHARACTERISTICS |  |
|-----------------|------------------|--------|---------------------------|--|
| ITEM CODE       | CPSP900-1000160C | dn     | 900/1000                  |  |
| dn              | 900/1000 - 160   | dn1    | 160                       |  |
| SDR DESIGN      | 11               | H [mm] | 110                       |  |