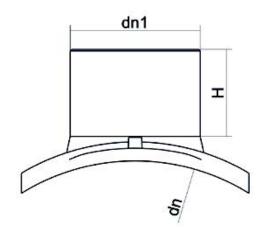

TECHNICAL DATASHEET

Accesorios electrosoldables

Collar de toma gran volumen

| PRODUCT DETAILS |                  | GEOMETRIC CHARACTERISTICS |          |
|-----------------|------------------|---------------------------|----------|
| ITEM CODE       | CPSP900-1000110C | dn                        | 900/1000 |
| dn              | 900/1000 - 110   | dn1                       | 110      |
| SDR DESIGN      | 11               | H [mm]                    | 110      |
|                 |                  | Mass [kg]                 | 2        |