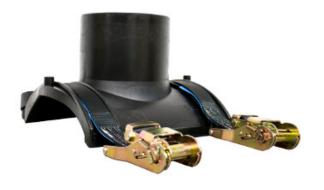

TECHNICAL DATASHEET

Accesorios electrosoldables

Collar de toma gran volumen

| PRODUCT DETAILS |                  | GEOMETRIC CHARACTERISTICS |          |
|-----------------|------------------|---------------------------|----------|
| ITEM CODE       | CPSP900-1000110C | dn                        | 900/1000 |
| dn              | 900/1000 - 110   | dn1                       | 110      |
| SDR DESIGN      | 11               | H [mm]                    | 110      |
|                 |                  | Mass [kg]                 | 2        |

\*The pictures are for illustrative purposes only. the product may differ in color and / or some of its parts.

PLASTITALIA SPA reserves the right to revise this specification, while maintaining compliance with the requirements of the product without prior notice. Tolerance on diameters and thickness according to the standards unless otherwise specified. Tolerance: ± 5%