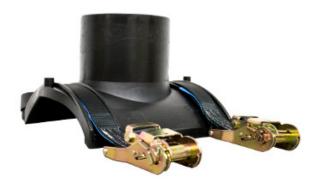

Accesorios electrosoldables

Collar de toma gran volumen

| PRODUCT DETAILS |                  | GEO       | GEOMETRIC CHARACTERISTICS |  |
|-----------------|------------------|-----------|---------------------------|--|
| ITEM CODE       | CPSP900-1000125C | dn        | 900/1000                  |  |
| dn              | 900/1000 - 125   | dn1       | 125                       |  |
| SDR DESIGN      | 11               | H [mm]    | 110                       |  |
|                 |                  | Mass [kg] | 2.1                       |  |

\*The pictures are for illustrative purposes only. the product may differ in color and / or some of its parts.

PLASTITALIA SPA reserves the right to revise this specification, while maintaining compliance with the requirements of the product without prior notice. Tolerance on diameters and thickness according to the standards unless otherwise specified. Tolerance: ± 5%