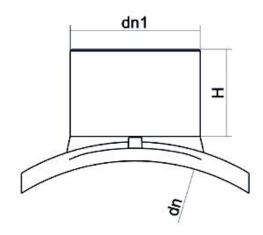

Accesorios electrosoldables

Collar de toma gran volumen

| PRODUCT DETAILS |                  | GEO       | GEOMETRIC CHARACTERISTICS |  |
|-----------------|------------------|-----------|---------------------------|--|
| ITEM CODE       | CPSP900-1000125C | dn        | 900/1000                  |  |
| dn              | 900/1000 - 125   | dn1       | 125                       |  |
| SDR DESIGN      | 11               | H [mm]    | 110                       |  |
|                 |                  | Mass [kg] | 2.1                       |  |