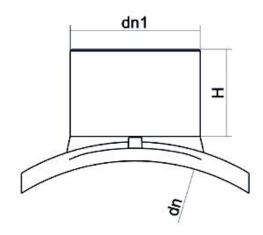

TECHNICAL DATASHEET

Accesorios electrosoldables

Collar de toma gran volumen

| PRODUCT DETAILS |             | GEOMETRIC CHARACTERISTICS |     |
|-----------------|-------------|---------------------------|-----|
| ITEM CODE       | CPSP900250C | dn                        | 900 |
| dn              | 900 - 250   | dn1                       | 250 |
| SDR DESIGN      | 11          | H [mm]                    | 150 |
|                 |             | Mass [kg]                 | 6.5 |