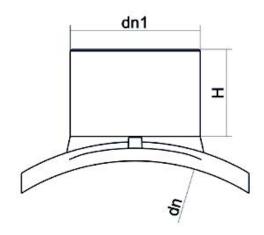

TECHNICAL DATASHEET

Accesorios electrosoldables

Collar de toma gran volumen

| PRODUCT DETAILS |             | GEOMETRIC CHARACTERISTICS |     |
|-----------------|-------------|---------------------------|-----|
| ITEM CODE       | CPSP900200C | dn                        | 900 |
| dn              | 900 - 200   | dn1                       | 200 |
| SDR DESIGN      | 11          | H [mm]                    | 150 |
|                 |             | Mass [kg]                 | 4.5 |