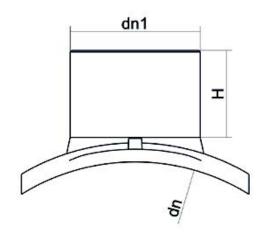

TECHNICAL DATASHEET

Accesorios electrosoldables

Collar de toma gran volumen

| PRODUCT DETAILS |              | GEC       | GEOMETRIC CHARACTERISTICS |  |
|-----------------|--------------|-----------|---------------------------|--|
| ITEM CODE       | CPSP1000315C | dn        | 1000                      |  |
| dn              | 1000 - 315   | dn1       | 315                       |  |
| SDR DESIGN      | 11           | H [mm]    | 200                       |  |
|                 |              | Mass [kg] | 12.5                      |  |