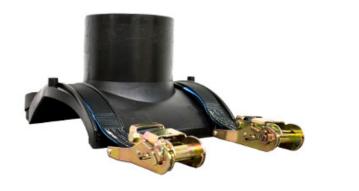

TECHNICAL DATASHEET

Accesorios electrosoldables

Collar de toma gran volumen

| PRODUCT DETAILS |              | GEO       | GEOMETRIC CHARACTERISTICS |  |
|-----------------|--------------|-----------|---------------------------|--|
| ITEM CODE       | CPSP1000225C | dn        | 1000                      |  |
| dn              | 1000 - 225   | dn1       | 225                       |  |
| SDR DESIGN      | 11           | H [mm]    | 150                       |  |
|                 |              | Mass [kg] | 5.3                       |  |

\*The pictures are for illustrative purposes only. the product may differ in color and / or some of its parts.

PLASTITALIA SPA reserves the right to revise this specification, while maintaining compliance with the requirements of the product without prior notice. Tolerance on diameters and thickness according to the standards unless otherwise specified. Tolerance: ± 5%