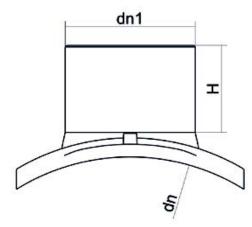

TECHNICAL DATASHEET

Accesorios electrosoldables

Collar de toma gran volumen

| PRODUCT DETAILS |              | GEO       | GEOMETRIC CHARACTERISTICS |  |
|-----------------|--------------|-----------|---------------------------|--|
| ITEM CODE       | CPSP1000225C | dn        | 1000                      |  |
| dn              | 1000 - 225   | dn1       | 225                       |  |
| SDR DESIGN      | 11           | H [mm]    | 150                       |  |
|                 |              | Mass [kg] | 5.3                       |  |