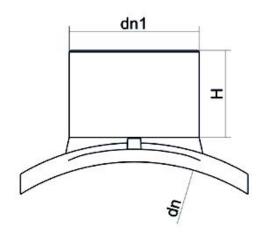

TECHNICAL DATASHEET

Accesorios electrosoldables

Collar de toma gran volumen

| PRODUCT DETAILS |              | GE        | GEOMETRIC CHARACTERISTICS |  |
|-----------------|--------------|-----------|---------------------------|--|
| ITEM CODE       | CPSP1200315C | dn        | 1200                      |  |
| dn              | 1200 - 315   | dn1       | 315                       |  |
| SDR DESIGN      | 11           | H [mm]    | 200                       |  |
|                 |              | Mass [kg] | 12.5                      |  |